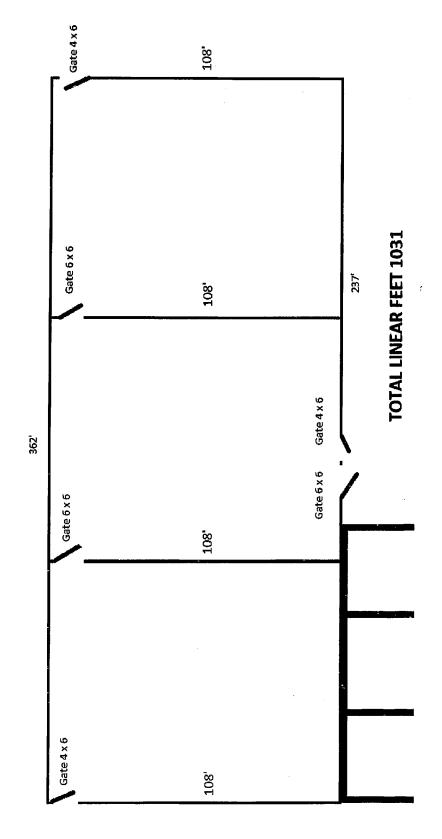

## Scope of work for fence replacement

**Scope of work:** Renovate approx. 1,031 of chain link fencing and 6 gates. Around the tennis courts. With 1" 9 Gauge black vinyl fence

## See attached specs.

Install 1" 9 gauge black vinyl fence

- 1) Remove and dispose of existing chain link approx. 1,031 linier ft. and on 6 gates.
- 2) Straighten out 3 12ft post
- 3) Adjust top, middle and bottom rails as needed,
- 4) Paint all post, rails (top, middle, and bottom) and gates with black galvanized paint,
- 5) Re-stretch new bottom tension wire where needed,
- 6) Replace tension bars also black, and paint tension bands,
- 7) Install new 9 gauge 1inch black vinyl fence approx. 1,031 linier, ft. and 6 gates
- 3- 4ftx6ft and 3-6ftx6ft

## ROWLAND HIGH SCHOOL TENNIS COURTS